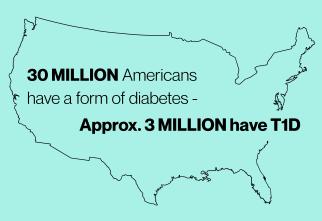

## TYPE ONE DIABETES FACTS

**5 million** are expected to have T1D by 2050 - including a threefold increase of youth cases

About 64,000 Americans are diagnosed per year

**Less than one-third** of people with T1D are achieving target blood-sugar levels