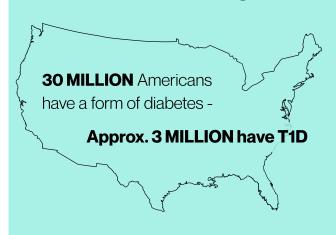

## TYPE ONE DIABETES FACTS

**5 million** are expected to have T1D by 2050 - including a threefold increase of youth cases

About 64,000 Americans are diagnosed per year

**Less than one-third** of people with T1D are achieving target blood-sugar levels