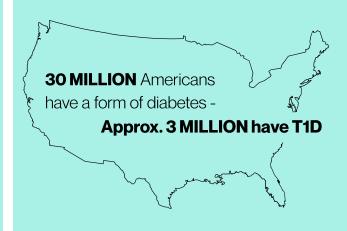

## TYPE ONE DIABETES FACTS

**5 million** are expected to have T1D by 2050 - including a threefold increase of youth cases

About 64,000 Americans are diagnosed per year

**Less than one-third** of people with T1D are achieving target blood-sugar levels

**More than \$16 Billion** is spent on T1D associated direct medical costs in the U.S.

**We do.** Our mission to eradicate this autoimmune disease is what drives us every day.

DRC is dedicated to identifying, rigorously reviewing, and funding pioneering Type 1 Diabetes research led by emerging scientists nationwide—driving progress and offering hope to those affected by the disease.