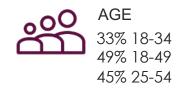

# **KSON LISTENER PROFILE**

ц С

SOCIAL FOLLOWERS 62,680 on Facebook 16,000 on Instagram 7,684 on Twitter

GENDER SKEW 50% Female 50% Male

WEBSITE 116,250 Users 189,310 Page Views

Source: San Diego Nielsen Audio PPM KSON-FM Mon-Sun 6a-12mid January 2020 Persons 6+; base for Median age and demo stats = P12+. Domo and Google Analytics April 2020.